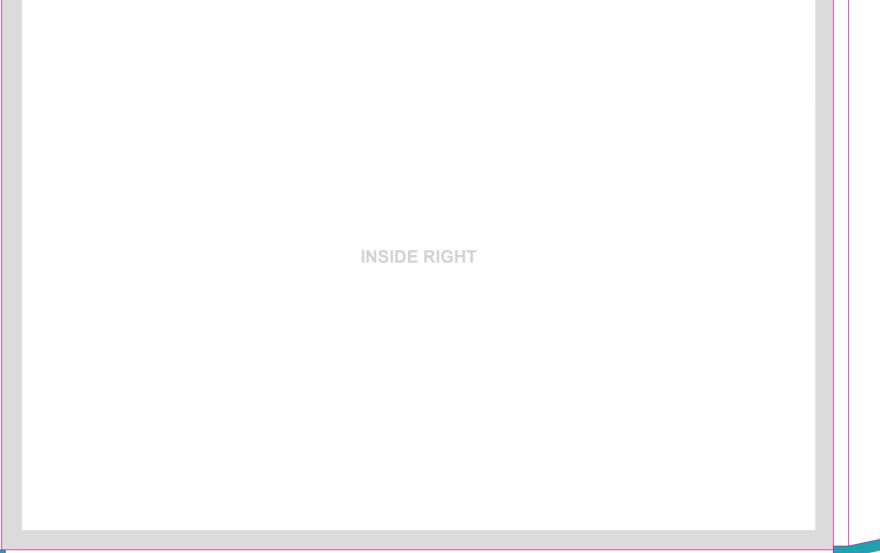

## Presentation Folder A5 Landscape Inside Fits A5 paper with business card slits in pocket Flat Size: 497 x 222mm Place your design within 'Artwork' layer and delete 'Guide' layer once finished. Finished Size - This is the finished size of the product once cut. Finished Size - This is the finished size of the product once cut. Finished Size - This is the finished size of the product once cut. Safe Area - We recommend keeping text and images out of the grey area, remaining in white box. Safe Area - We recommend keeping text and images out of the grey area, remaining in white box. Samm Bleed - Please extend your artwork into the bleed if you are using full colour or imagery in the background. Anything within this area will be removed once cut. Please upload one PDF including two copies of artwork - one with cutter guide visible and one without. Aa Orientation - Place artwork the same way up as text shown for orientation to be correct once assembled.