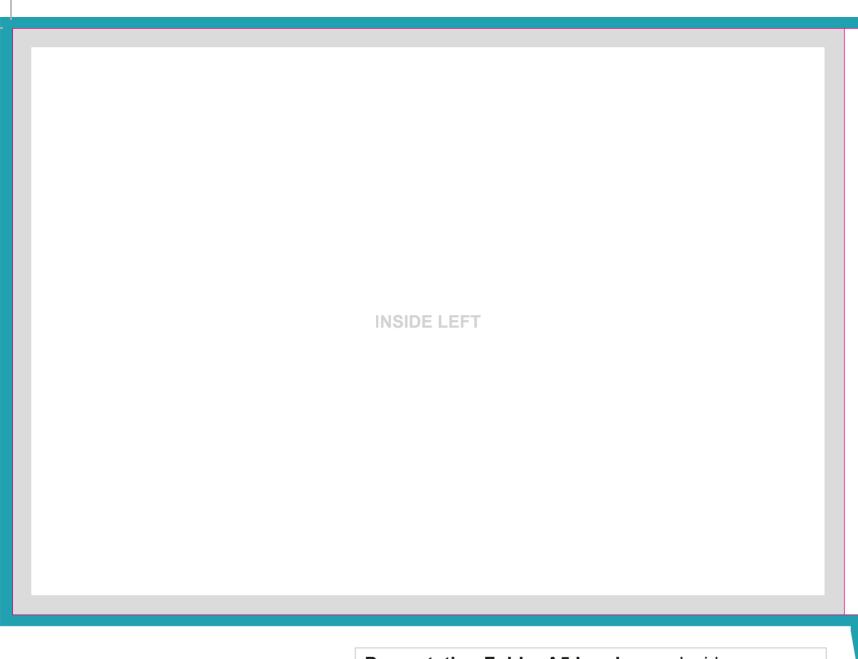

## Presentation Folder A5 Landscape Inside Fits A5 paper with business card slits in pocket Flat Size: 497 x 222mm Place your design within 'Artwork' layer and delete 'Guide' layer once finished. Finished Size - This is the finished size of the product once cut. Finished Size - This is the finished size of the product once cut. Finished Size - This is the finished size of the product once cut. Safe Area - We recommend keeping text and images out of the grey area, remaining in white box. Safe Area - We recommend keeping text and images out of the grey area, remaining in white box. Samm Bleed - Please extend your artwork into the bleed if you are using full colour or imagery in the background. Anything within this area will be removed once cut. Please upload one PDF including two copies of artwork - one with cutter guide visible and one without. Aa Orientation - Place artwork the same way up as text shown for orientation to be correct once assembled.