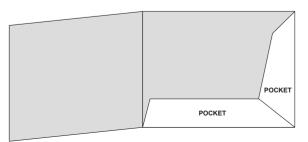

## Presentation Folder A5 Landscape Inside Fits A5 paper with business card slits in pocket Flat Size: 497 x 222mm Place your design within 'Artwork' layer and delete 'Guide' layer once finished. Finished Size - This is the finished size of the product once cut. Finished Size - This is the finished size of the product once cut. Finished Size - This is the finished size of the product once cut. Safe Area - We recommend keeping text and images out of the grey area, remaining in white box. Safe Area - We recommend keeping text and images out of the grey area, remaining in white box. Samm Bleed - Please extend your artwork into the bleed if you are using full colour or imagery in the background. Anything within this area will be removed once cut. Please upload one PDF including two copies of