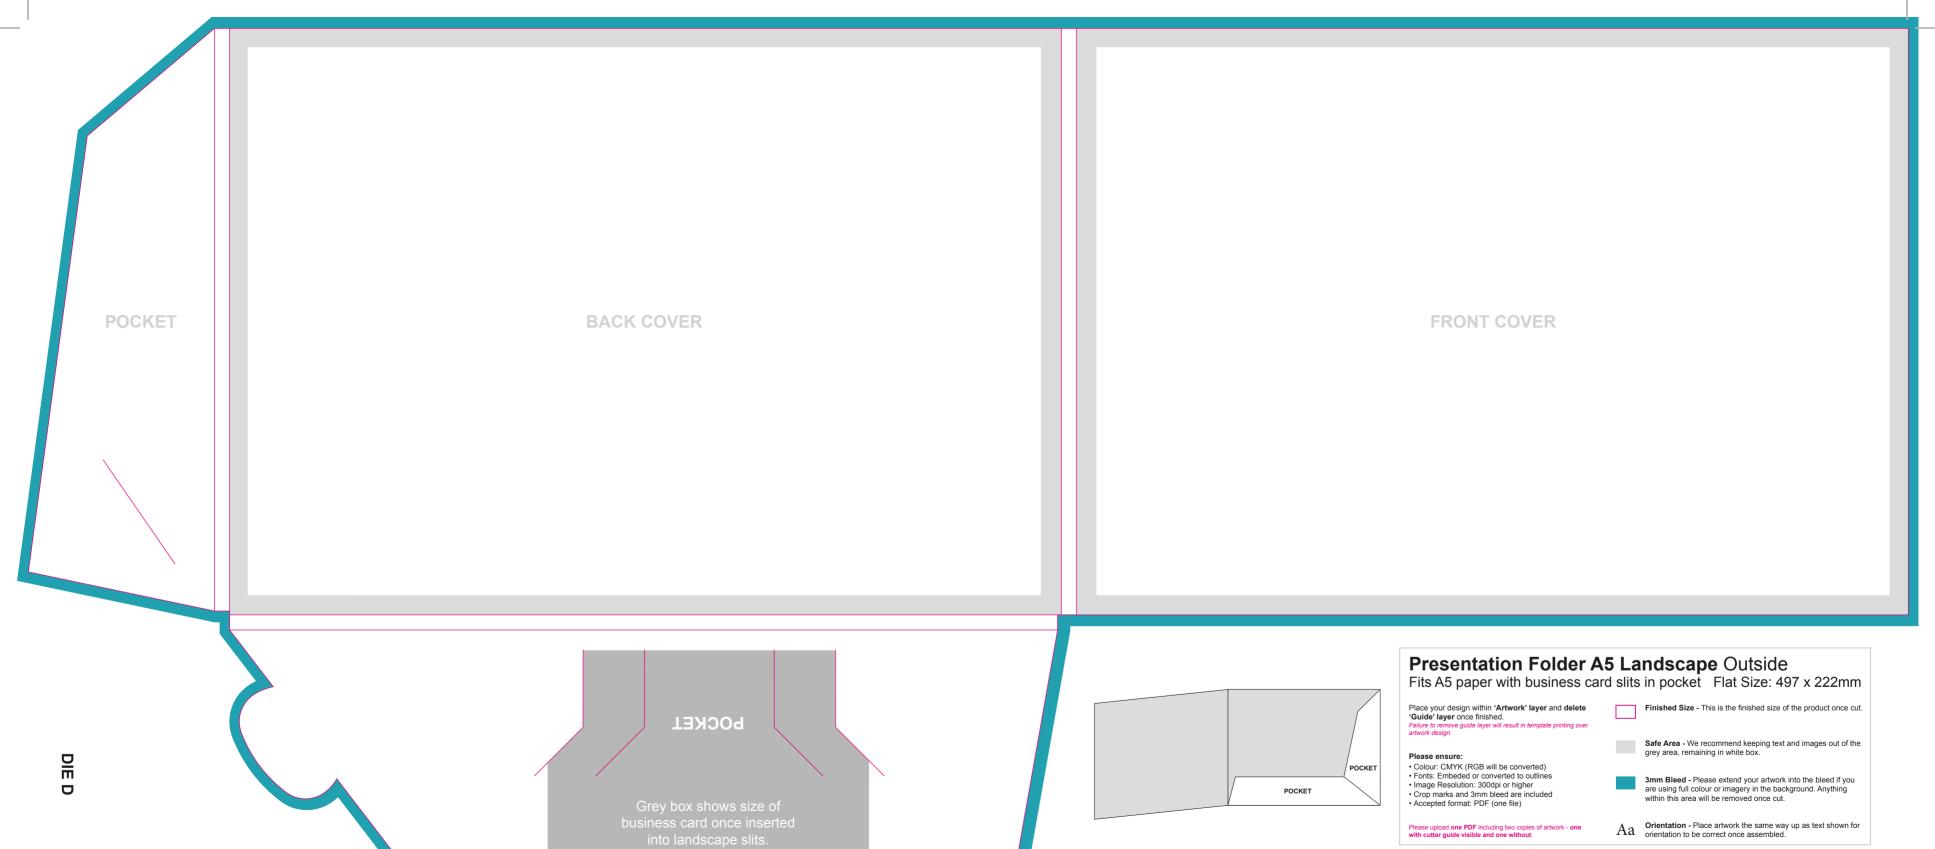

## Presentation Folder A5 Landscape Inside Fits A5 paper with business card slits in pocket Flat Size: 497 x 222mm Place your design within 'Artwork' layer and delete 'Guide' layer once finished. Finished Size - This is the finished size of the product once cut. Finished Size - This is the finished size of the product once cut. Finished Size - This is the finished size of the product once cut. Safe Area - We recommend keeping text and images out of the grey area, remaining in white box. Safe Area - We recommend keeping text and images out of the grey area, remaining in white box. Samm Bleed - Please extend your artwork into the bleed if you are using full colour or imagery in the background. Anything within this area will be removed once cut. Please upload one PDF including two copies of artwork - one with cutter guide visible and one without. Aa Orientation - Place artwork the same way up as text shown for orientation to be correct once assembled.